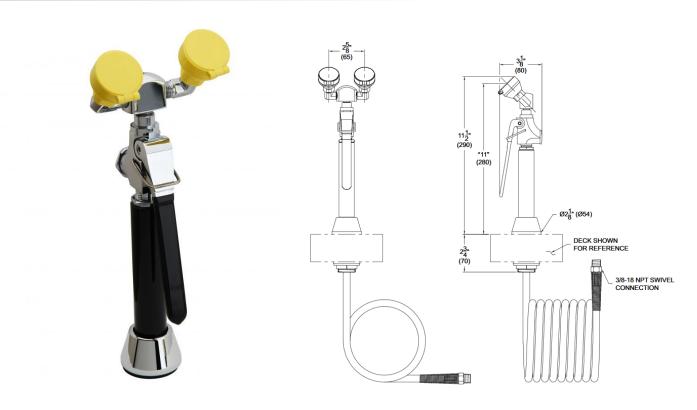

## **S0706 DECK MOUNTED STAY OPEN DRENCH HOSE - TWIN HEAD**

Model S0706 is our deck mounted twin drench and eye wash hose. This unit is supplied with yellow plastic eye wash spray heads, yellow PVC hose and galvanised steel wall bracket.

## **Dimensions**

Length: 256mm Width: 113mm

Hose length: 2438mm

## **Material and Specifications**

ABS yellow plastic eye wash spray heads with flip open dust covers
Model S0706 supplied with twin heads
Chrome plated brass stay open valve with locking clip and stainless steel squeeze lever
Yellow coated galvanised steel wall bracket
Yellow PVC hose, 2438 long with max working pressure of 300 psi
Internal filters and flow controls
Flow rate 14 litres per minute
ANSI Z358.1 compliant, includes safety sign and weekly testing card